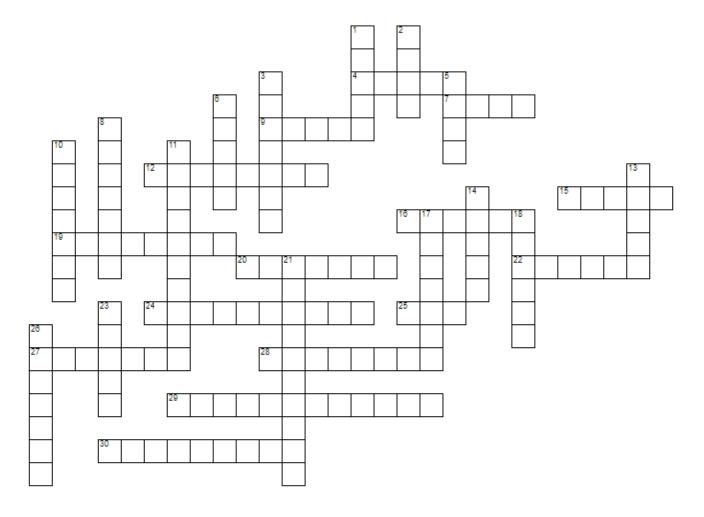

## TSD puzzle

| ACROSS                                                | DOWN                                               |
|-------------------------------------------------------|----------------------------------------------------|
| 4 - Priority #5                                       | 1 - Red Belt Set                                   |
| 7 - 2nd thing do in Self Defense                      | 2 - "Stay on your"                                 |
| 9 - Brown Belt Set "punches and kicks with"           | 3 - 2nd type of Black Belt Sparring                |
| 12 - 3rd thing do in Self Defense "Defend"            | 5 - Priority #6                                    |
| 15 - Priorty #2 "Score with a"                        | 6 - Priority #1                                    |
| 16 - Brown Belt Set " Sparring"                       | 8 - "To myself"                                    |
| 19 - 1st Degree Brown Belt Set ", Your Turn Your Turn | 10 - "I train in the Arts"                         |
| and Multiple Simultaneous"                            |                                                    |
| 20 - 1st Degree Purple Belt Set ", 1-2-3-2-1 amd      | 11 - 1st type of Black Belt Sparring               |
| Simultaneous Kicks"                                   |                                                    |
| 22 - " First Facility"                                | 13 - " Stance"                                     |
| 24 - Green Belt Set "Priority Scale, Blocks and Kata" | 14 - Blue Belt movement " Close"                   |
| 25 - Sound we make when striking                      | 17 - 3rd type of Black Belt Sparring               |
| 27 - 1st Degree Red Belt Set "Fakes and Counters"     | 18 - Priority #4                                   |
| 28 - 1st thing do in Self Defense                     | 21 - 1st Degree Green Set "Double Simultaneous and |
|                                                       | Blocks"                                            |
| 29 - Purple Belt set "Spins, Folds and Punches"       | 23 - Priority #3                                   |
| 30 - Name of our Striking Style                       | 26 - 1st Degree Blue Bet set (Set 3)               |